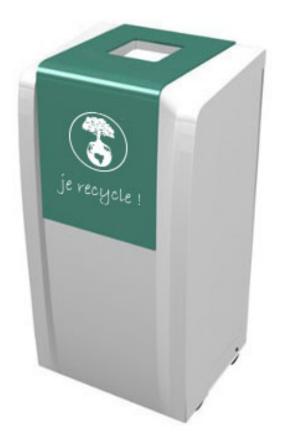

## 60 liters sorting terminal, modular and customizable

• AGORA 60's innovative design for voluntary waste sorting programs gives your collection stations a modern, attractive look that makes people want to sort.