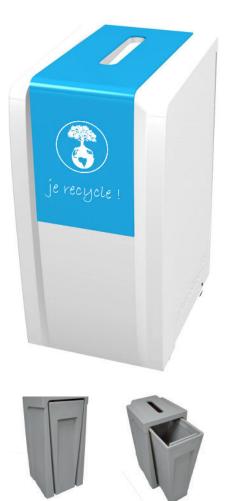

## 70 liters sorting terminal, modular and customizable

• AGORA 70's innovative design for voluntary waste sorting programs gives your collection stations a modern, attractive look that makes people want to sort.

| DIMENSIONS    | W 370 x D 440 x H 840 mm                                                             |
|---------------|--------------------------------------------------------------------------------------|
| WEIGHT        | 6 kg                                                                                 |
| MATERIAL      | HD Polyethylene<br>Top in plexiglass<br>4 ABS castors                                |
| Customization | YES plexiglass coloring and markings                                                 |
| SHELL COLORS  | Black Light gray   Pure white  Anthracite gray Ivory Taupe                           |
| OPENINGS P1   | 14 x 14 P2                                                                           |
| MADE IN       | France                                                                               |
| DELIVERY TIME | 5 weeks                                                                              |
| Guarantee     | 2 years<br>Spare parts supply<br>and monitoring of product availability for 10 years |
|               |                                                                                      |