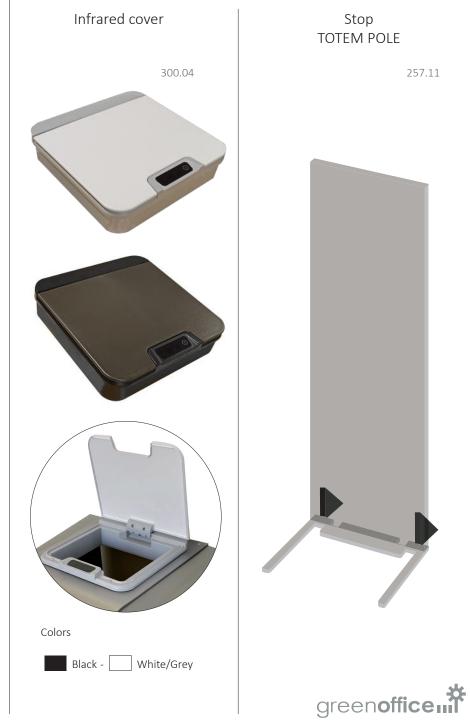

gh density paint support area marking: Acrylic                                    |  |
| Safety                          | Distributors and infrared covers<br>Security Joint anti-propagation virus                         |  |
| COLOR                           | Black - Grey                                                                                      |  |
| Warranty                        | 2 years.                                                                                          |  |
|                                 |                                                                                                   |  |





MADE IN FRANCE



Anti-propagation joint serial Inner tray attached to totem pole

\* optional

greenoffice

## SELECTION

dispenser



## **OPTIONS**