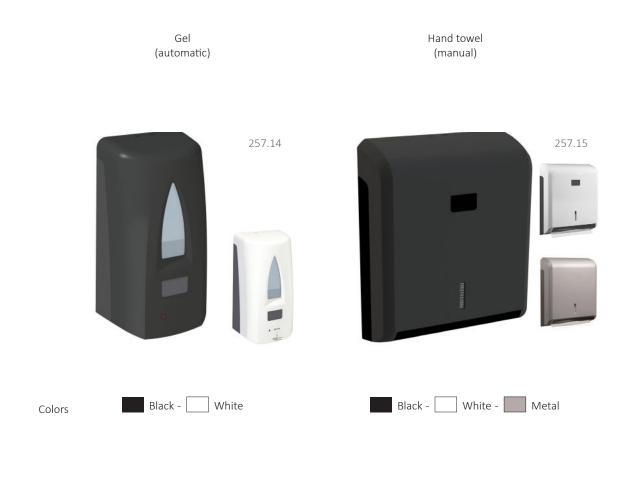

| Totem :Steel, high density paint support area marking: Acrylic                                    |  |
| Safety                          | Distributors and infrared covers<br>Security Joint anti-propagation virus                         |  |
| COLOR                           | Black - Grey                                                                                      |  |
| Warranty                        | 2 years.                                                                                          |  |
|                                 |                                                                                                   |  |





MADE IN FRANCE



Anti-propagation joint serial Inner tray attached to totem pole

\* optional

greenoffice

## SELECTION

dispenser



## **OPTIONS**