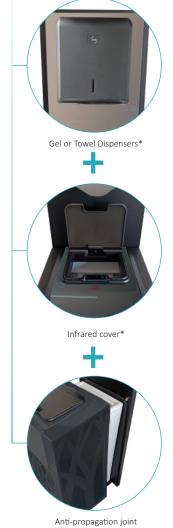

## Safe@work

The non touch docking station

for terminal C60

**MADE IN FRANCE** 

With its infrared sensors and the coherence of its modules, the «Safe@work» terminal automates actions and centralizes hygiene steps to ensure a safer and more reassuring working environment for employees.

MADE IN FRANCE

Anti-propagation joint serial Inner tray attached to totem pole

<sup>\*</sup> optional

## Safe@work

The non touch docking station

for terminal SAKURA

**MADE IN FRANCE** 

With its infrared sensors and the coherence of its modules, the «Safe@work» terminal automates actions and centralizes hygiene steps to ensure a safer and more reassuring working environment for employees.

MADE IN FRANCE

Anti-propagation joint serial Inner tray attached to totem pole

\* optional

greenoffice