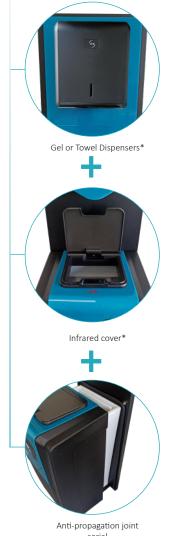

,5 cm                                                                          |  |
| MATERIAL                        | Totem :Steel, high density paint support area marking: Acrylic                                    |  |
| SAFETY                          | Distributors and infrared covers<br>Security Joint anti-propagation virus                         |  |
| COLOR                           | Black - Grey                                                                                      |  |
| Warranty                        | 2 years.                                                                                          |  |
|                                 |                                                                                                   |  |





MADE IN FRANCE



Anti-propagation joint serial Inner tray attached to totem pole

<sup>\*</sup> optional

## Safe@work

The non touch docking station

for terminal SAKURA

**MADE IN FRANCE** 

With its infrared sensors and the coherence of its modules, the «Safe@work» terminal automates actions and centralizes hygiene steps to ensure a safer and more reassuring working environment for employees.

By personalizing them, you offer your employees more effective solutions which are long-term and which integrate perfectly into your working environment.

| Reference                       | 257.10                                                                                            |  |
|---------------------------------|--------------------------------------------------------------------------------------