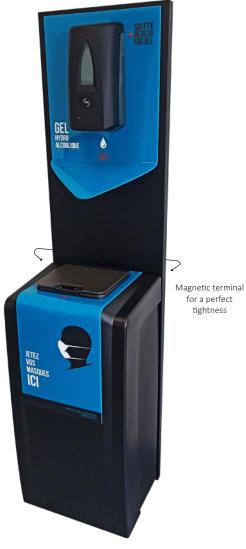

MADE IN FRANCE

Anti-propagation joint serial Inner tray attached to totem pole

<sup>\*</sup> optional

MADE IN FRANCE

Anti-propagation joint serial Inner tray attached to totem pole

\* optional

greenoffice