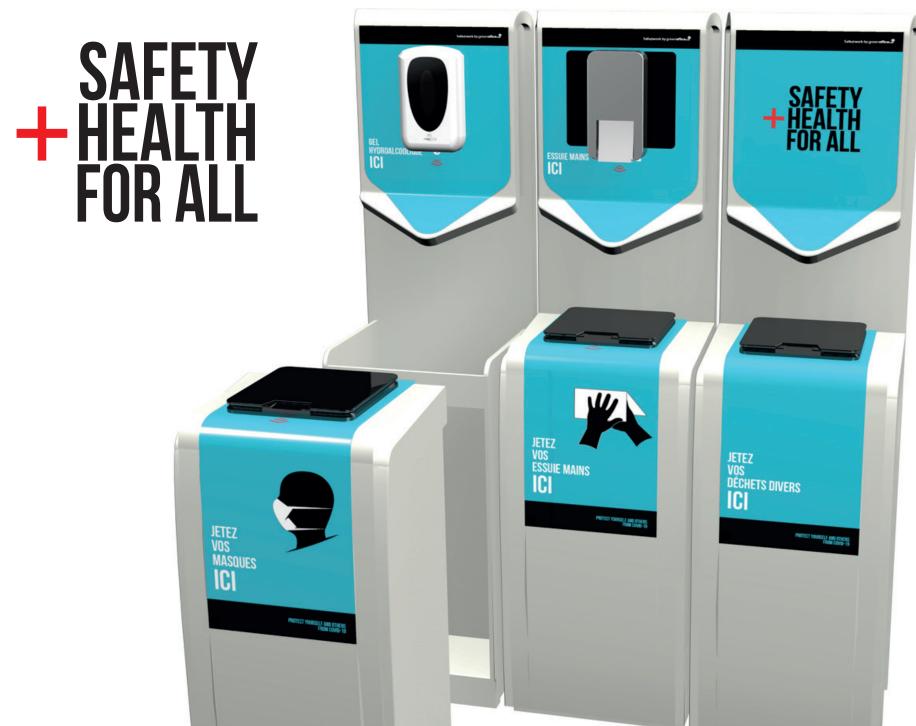

## Safe@work

The non touch docking station

for terminal C60

**MADE IN FRANCE** 

With its infrared sensors and the coherence of its modules, the «Safe@work» terminal automates actions and centralizes hygiene steps to ensure a safer and more reassuring working environment for employees.

## Safe@work

The non touch docking station

for terminal SAKURA

**MADE IN FRANCE** 

With its infrared sensors and the coherence of its modules, the «Safe@work» terminal automates actions and centralizes hygiene steps to ensure a safer and more reassuring working environment for employees.