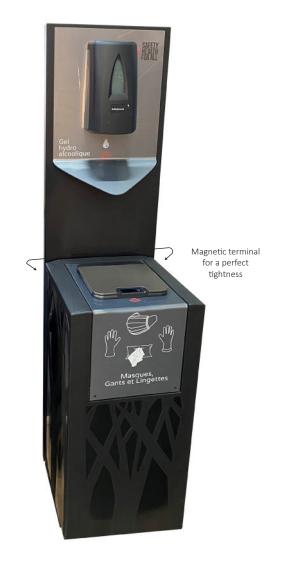

MADE IN FRANCE

Anti-propagation joint serial Inner tray attached to totem pole

<sup>\*</sup> optional

MADE IN FRANCE

Anti-propagation joint serial Inner tray attached to totem pole

\* optional

greenoffice