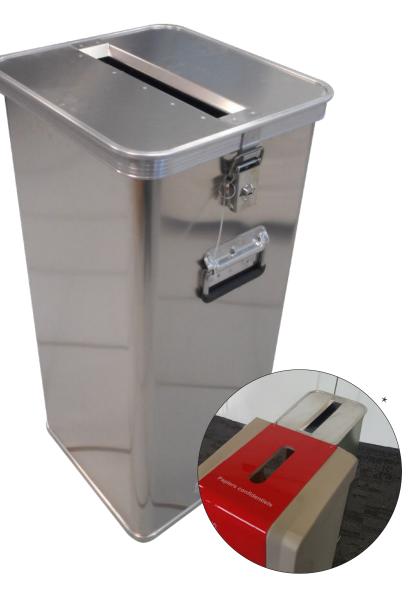

## Secure 90 Metal collector for confidential documents.

• The SECURE range is a range of metal collectors, strong but light, ideal in terms of use, design and manufacturing quality.

• This compact model has been specially designed to meet the requirements of saving space and collecting confidential documents:

- security: non-return slot, ringed cover with key closure to prevent access to documents.

- mobility: compact and mobile collector with front handle for better movement towards document collection or shredding areas.

- compact: compact design for discreet installation and use despite a capacity of 90 liters.

- resistance: very high quality of manufacture and resistance to sustained use.

• Collector sold alone or as an option as a secure interior container for AGORA C90 \*.