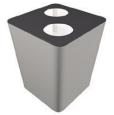

## TRIVIA 2 collector

Distinguished by its sober and minimalist look

• Intended for people who appreciate the purity of lines and functions made discreet by an elegant cover that shows only the essentials.

• Nothing lets show through these 2 interior bins of 2 x 15 liters which facilitate the collection of waste.

| Dimensions              | L 31 x P 31 x H 40 cm                                                  |
|-------------------------|------------------------------------------------------------------------|
| Weight                  | 1,9 kg                                                                 |
| Material                | 100% recyclable polypropylene                                          |
| CAPACITY                | 30 L                                                                   |
| Sort type               | *Paper / waste - Paper- Cups / Cans                                    |
| Types                   | OUVERTURES Paper/<br>Waste 21,5 x 3<br>Ø 9,5 Paper Cups/<br>Cans Ø 9,5 |
| Customization           | *Optional                                                              |
| Colors                  | Black Light gray   Dark Gray Taupe                                     |
| Place of<br>manufacture | France                                                                 |
| Delivery time           | 1 to 2 weeks                                                           |
| GUARANTEE               | 2 years                                                                |