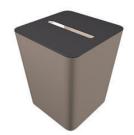

## TRIVIA 2 collector

Distinguished by its sober and minimalist look

• Intended for people who appreciate the purity of lines and functions made discreet by an elegant cover that shows only the essentials.

• Nothing lets show through these 2 interior bins of 2 x 15 liters which facilitate the collection of waste.

| Dimensions              | L 31 x P 31 x H 40 cm                                                  |
|-------------------------|------------------------------------------------------------------------|
| Weight                  | 1,9 kg                                                                 |
| Material                | 100% recyclable polypropylene                                          |
| CAPACITY                | 30 L                                                                   |
| Sort type               | *Paper / waste - Paper- Cups / Cans                                    |
| Types                   | OUVERTURES Paper/<br>Waste 21,5 x 3<br>Ø 9,5 Paper Cups/<br>Cans Ø 9,5 |
| Customization           | *Optional                                                              |
| Colors                  | Black Light gray   Dark Gray Taupe                                     |
| Place of<br>manufacture | France                                                                 |
| Delivery time           | 1 to 2 weeks                                                           |
| GUARANTEE               | 2 years                                                                |