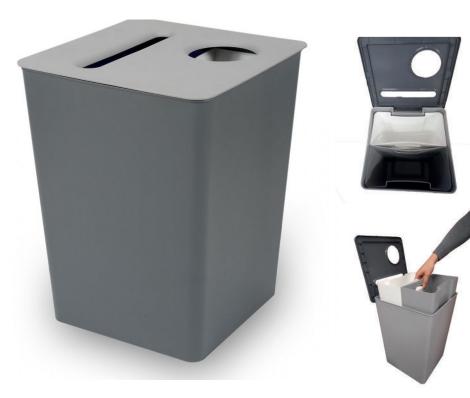

## TRIVIA 2 collector

Distinguished by its sober and minimalist look

• Intended for people who appreciate the purity of lines and functions made discreet by an elegant cover that shows only the essentials.

• Nothing lets show through these 2 interior bins of 2 x 15 liters which facilitate the collection of waste.

| Dimensions              | L 31 x P 31 x H 40 cm                                                  |
|-------------------------|------------------------------------------------------------------------|
| Weight                  | 1,9 kg                                                                 |
| Material                | 100% recyclable polypropylene                                          |
| CAPACITY                | 30 L                                                                   |
| Sort type               | *Paper / waste - Paper- Cups / Cans                                    |
| Types                   | OUVERTURES Paper/<br>Waste 21,5 x 3<br>Ø 9,5 Paper Cups/<br>Cans Ø 9,5 |
| Customization           | *Optional                                                              |
| Colors                  | Black Light gray   Dark Gray Taupe                                     |
| Place of<br>manufacture | France                                                                 |
| Delivery time           | 1 to 2 weeks                                                           |
| GUARANTEE               | 2 years                                                                |