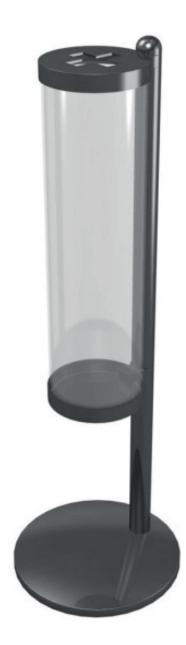

## ECOS EASY immediately recognizable for collecting batteries.

• Its high visibility ensures high efficiency and collection efficiency (communicating design, system at your fingertips).

• Simple and convenient to use, this model has been designed to guarantee both quality selective collection and safe handling of the drain.

| DIMENSIONS       | Ø 34 X H 105 cm - Ø tube : 20 cm                  |
|------------------|---------------------------------------------------|
| Weight           | 11 kg                                             |
| Material         | Painted metal foot and scocle, polycarbonate tube |
| CAPACITY         | 20 L                                              |
| Color            | Black                                             |
| Түре             | OPENING Batteries 8,5 x 3,3                       |
| Personnalization | Tube personnalisable : L 58 x H 51 cm             |