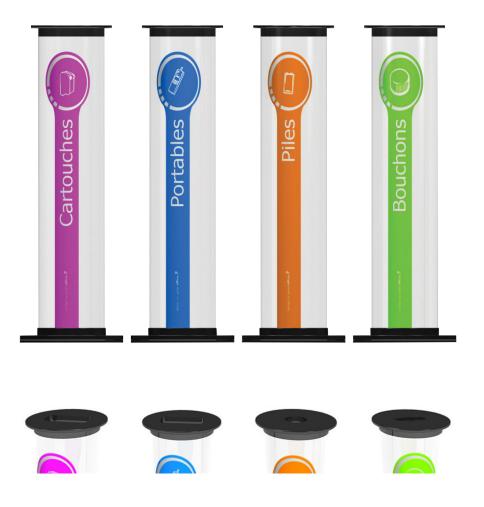

## ECOS CLASSIC collection system for D3E :

ink cartridges, phones, cellphones and batteries

- Reinforced, transparent base to ensure visibility of waste.
- Large display front to inform the user.
- One-piece design, perfect finish.
- Reinforced support to ensure great stability.
- Interchangeable cover to choose your type of waste. 4 stickers in the package: Batteries (orange), Cartridges (purple), Laptops (blue), Plugs (green)

| Dimensions    | Ø 26 x H 87 cm (tube Ø18)                                               |
|---------------|-------------------------------------------------------------------------|
| WEIGHT        | 2,6 kg                                                                  |
| Material      | Polycarbonate window<br>PE base and cover                               |
| CAPACITY      | 30 L                                                                    |
| Colors        | Transparent                                                             |
| Types         | OPENING Cartridges Battery Caps   8,5 x 5 cm Ø 5 cm 10 x 2,5 + Ø 4,5 cm |
| Made in       | France                                                                  |
| Delivery time | 1 to 2 weeks                                                            |
| GUARANTEE     | 2 years                                                                 |